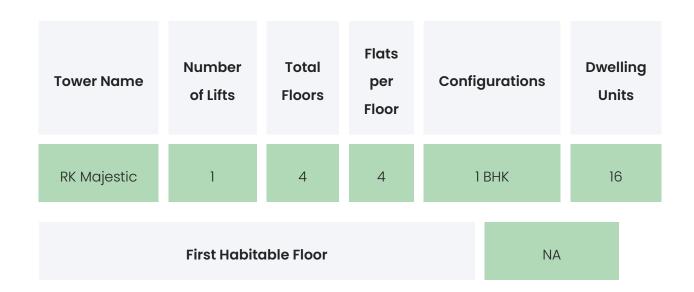

A Registered<br>Complaints |
|--------------------------------------|-------------------------|-------------------------------|
| NA                                   | NA                      | NA                            |

#### **RK MAJESTIC**

### **BUILDER & CONSULTANTS**



**RK MAJESTIC** 

### PROJECT & AMENITIES

| Time Line                        | Size     | Typography |
|----------------------------------|----------|------------|
| Completed on 31st December, 2021 | 290 Sqmt | 1 BHK      |

### **Project Amenities**

| Sports                 | NA            |
|------------------------|---------------|
| Leisure                | NA            |
| Business & Hospitality | NA            |
| Eco Friendly Features  | Water Storage |

#### **RK MAJESTIC**

### **BUILDING LAYOUT**



### Services & Safety

- Security: NA
- Fire Safety : NA
- Sanitation: NA
- Vertical Transportation : NA

#### **RK MAJESTIC**

### FLAT INTERIORS



| Floor To Ceiling Height | NA |
|-------------------------|----|
| Views Available         | NA |

| Flooring                     | Vitrified Tiles |
|------------------------------|-----------------|
| Joinery, Fittings & Fixtures | NA              |
| Finishing                    | NA              |
| HVAC Service                 | NA              |
| Technology                   | NA              |
| White Goods                  | NA              |

#### **RK MAJESTIC**

### COMMERCIALS



**Disclaimer:** Prices mentioned are approximate value and subject to change.

| GST            | Stamp Duty                  | Registration